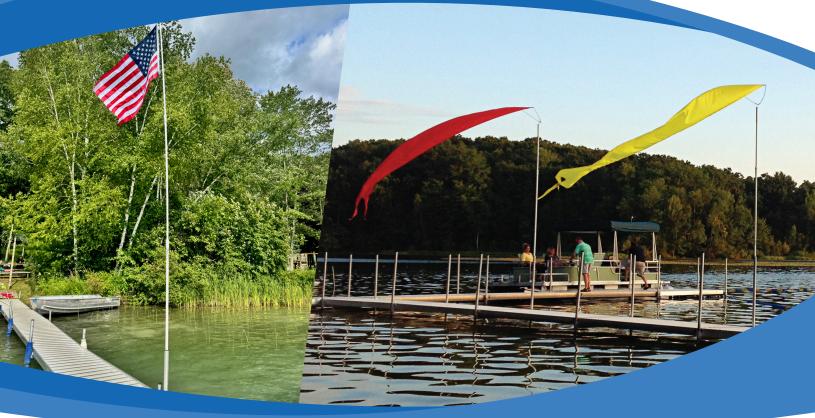

Dori Pole Pennants and Flags not only add flair and colorful movement above docks and shorelines but also, Dori Pennants are known to deter nuisance birds from landing under the long, flowing pennants and the shadows they create.

#### Pontoon Mount for Dori Poles and Flagpoles

Designed to fit Pontoon Boats that have open top rails on sides and/or in front.

This bracket is not designed to fit pontoon boats with full side panels.

Dori Poles and Pennants – "See separate brochure"