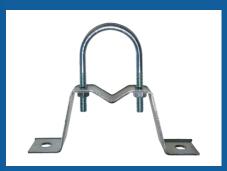

#### **Dock Mount Bracket**

For permanent install. Recommended for the 19' three piece, the Dock Mount Bracket attaches **your** 2" O.D. aluminum post to dock. This convenient attachment method ships with 2" U-bolt and 2 lock nuts.

# DOCK MOUNT BRACKET