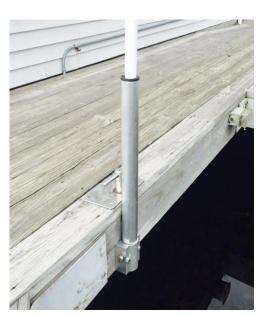

This is a complete kit that includes a 24" long aluminum 2"O.D. pipe, heavy-duty aluminum mounting bracket with stainless steel bolts and lock nuts, and a Dori Pole Dock Pole Bushing (see other side). Designed for many years of sunny and nasty weather. The horizontal attaching bolts will fit both aluminum and wood stringers.

#### **Dock Mount Bracket**

For permanent install. Recommended for the 19' three piece, the Dock Mount Bracket attaches **your** 2" O.D. aluminum post to dock. This convenient attachment method ships with 2" U-bolt and 2 lock nuts.

# DOCK MOUNT BRACKET