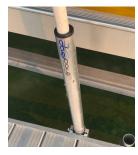

#### **Dock Pole Bushing**

If your dock has the typical 2" (outside diameter) aluminum dock post, the black Dock Pole Bushing is an easy way to buffer the fiberglass Dori Pole or Flagpole from wearing on the aluminum post. It fits snugly into the top of the post. Remember, place a horizontal stop, such as a bolt through your dock post at about 18" from the top to avoid the Dori Pole from going too far into the post (and water) and losing valuable height. The inside diameter of the standard post is about 1.80".

## DOCK POLE BUSHING Item# DP-DPB