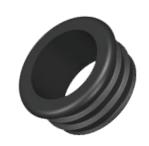

#### **Dock Pole Bushing**

If your dock has the typical 2" (outside diameter) aluminum dock post, the black Dock Pole Bushing is an easy way to buffer the fiberglass Dori Pole or Flagpole from wearing on the aluminum post. It fits snugly into the top of the post. Remember, place a horizontal stop, such as a bolt through your dock post at about 18" from the top to avoid the Dori Pole from going too far into the post (and water) and losing valuable height. The inside diameter of the standard post is about 1.80".

## DOCK POLE BUSHING Item# DP-DPB