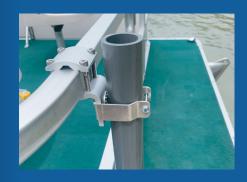

#### Pontoon Mount for Dori Poles and Flagpoles

Designed to fit Pontoon Boats that have open top rails on sides and/or in front.

This bracket is not designed to fit pontoon boats with full side panels.

Dori Poles and Pennants – "See separate brochure"

### JR MOUNT PLATE Item# DP-DMJ

PONTOON MOUNT Item# DP-PMKT