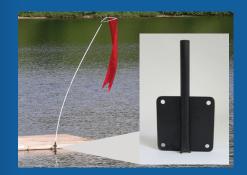

#### **JR Mount Plate**

For permanent install. Designed for the smaller 1/2" diameter 12' JR Dori Pole. The JR Mounting plate attaches to any flat surface. This 5" x 5" black coated steel plate is intended to be bolted or lag bolted to the side of rafts or docks.

This is also a suggested installation method for deterring geese and assorted birds from rafts.

### JR MOUNT PLATE Item# DP-DMJ

PONTOON MOUNT Item# DP-PMKT