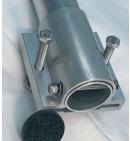

This is a complete kit that includes a 24" long aluminum 2"O.D. pipe, heavy-duty aluminum mounting bracket with stainless steel bolts and lock nuts, and a Dori Pole Dock Pole Bushing (see other side). Designed for many years of sunny and nasty weather. The horizontal attaching bolts will fit both aluminum and wood stringers.

#### **Dock Mount Bracket**

For permanent install. Recommended for the 19' three piece, the Dock Mount Bracket attaches **your** 2" O.D. aluminum post to dock. This convenient attachment method ships with 2" U-bolt and 2 lock nuts.

# DOCK MOUNT BRACKET